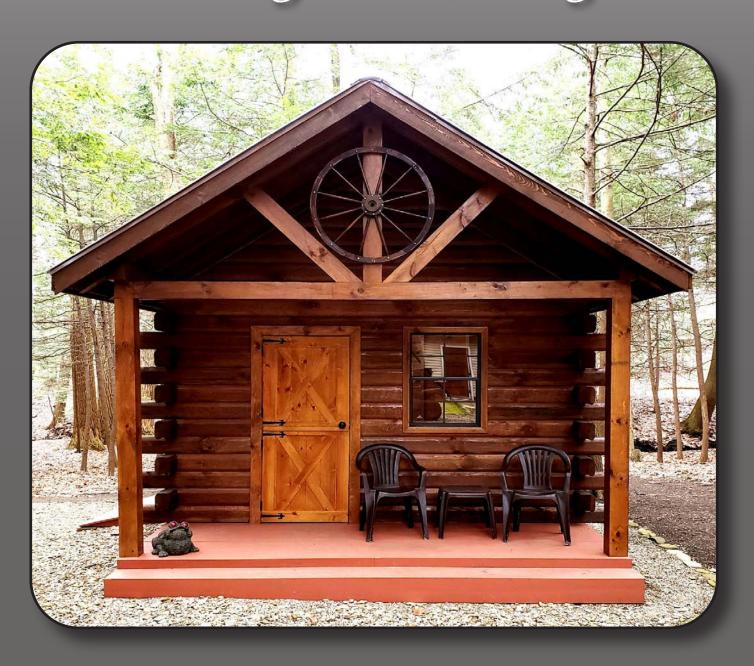

# - CABIN STYLE -

#### OUR CABINS CAN BE USED AS:

- A perfect playhouse for your children.
  - A potting shed for avid gardeners.
- A campsite retreat for the weekend.
  - A high-style storage option.
  - A convenient pool house.

10 x14 Cabin painted with 2 windows.

8 x12 Cabin with Cedar Siding, shutters & flower box set.

10 x 20 Cabin with pine siding, steel roof & windows.