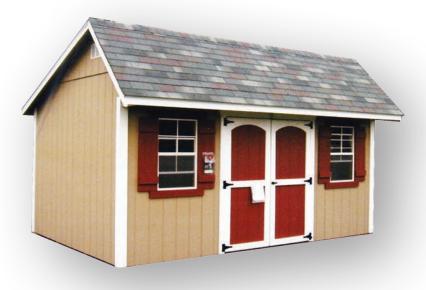

# - SALT BOX -

8 x 12 Salt Box with paint and 2 windows.

If you are looking for a storage barn that offers just a little bit of style, then consider our **Salt Box** storage barns. With a cottage-style roof that steeply descends over the front door, you'll love the way this barn complements your home. **Includes two windows.** 