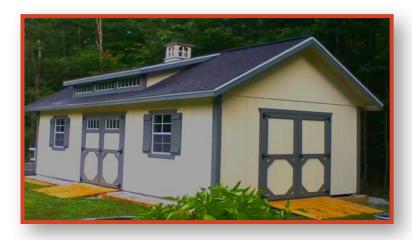

# - STANDARD GABLE -

12 x 16 RANCH GABLE

- 18" Overhang
  - Window
- Painted cream with wicker basket trim & thyme green doors.

10 x 20 STANDARD GABLE

- 2 Windows
- 2 Shutter sets & paint