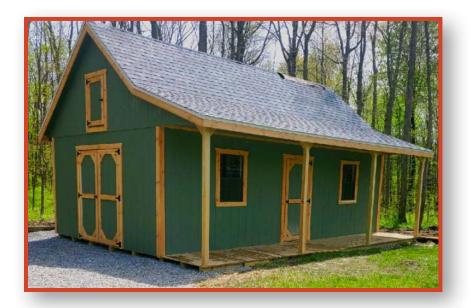

# - STANDARD GABLE -

12 x 16 RANCH GABLE

- 18" Overhang
  - Window
- Painted cream with wicker basket trim & thyme green doors.

10 x 20 STANDARD GABLE

- 2 Windows
- 2 Shutter sets & paint