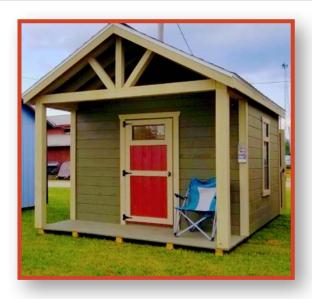

# - PORCH BARNS -

#### PORCH BARNS includes:

- 4' Porch
- 32" Wooden Man Door
- Standard Double Doors
  - 2 Windows
  - 7'6" Walls