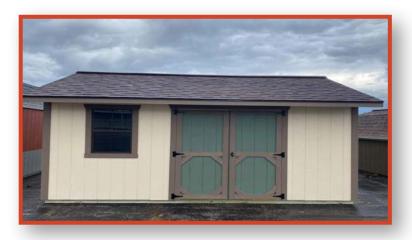

# - SALT BOX -

8 x 12 Salt Box with paint and 2 windows.

If you are looking for a storage barn that offers just a little bit of style, then consider our **Salt Box** storage barns. With a cottage-style roof that steeply descends over the front door, you'll love the way this barn complements your home. **Includes two windows.** 