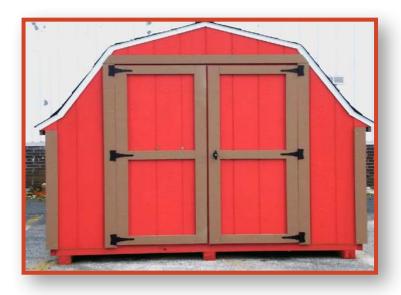

# - MINI BARNS -

10 x 20 Wall Barn with pine siding and 1' overhangs.

This is a 8 x 8 Mini Barn painted Barn Door Red and trimmed in Wicker Basket Brown.