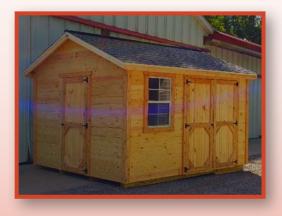

# - STANDARD GABLE -

12 x 16 RANCH GABLE

- 18" Overhang
  - Window
- Painted cream with wicker basket trim & thyme green doors.

10 x 20 STANDARD GABLE

- 2 Windows
- 2 Shutter sets & paint