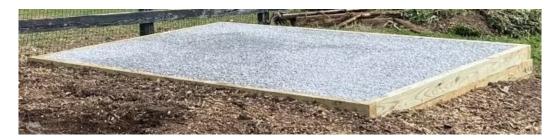

#### STONE BASE PRICING

| Size of Shed | Stone Base Pricing |
|--------------|--------------------|
| 8 x 8        | \$690              |
| 8 x 10       | \$760              |
| 8 x 12       | \$812              |
| 10 x 10      | \$811              |
| 10 x 12      | \$870              |
| 10 x 14      | \$927              |
| 10 x 16      | \$985              |
| 10 x 20      | \$1,101            |

#### STONE BASE PRICING

| Size of Shed | Stone Base Pricing |  |  |  |
|--------------|--------------------|--|--|--|
| 12 x 14      | \$999              |  |  |  |
| 12 x 16      | \$1,072            |  |  |  |
| 12 x 18      | \$1,146            |  |  |  |
| 12 x 20      | \$1,216            |  |  |  |
| 12 x 24      | \$1,304            |  |  |  |
| 14 x 16      | \$1,390            |  |  |  |
| 14 x 18      | \$1,449            |  |  |  |
| 14 x 20      | \$1,484            |  |  |  |
| 14 x 24      | \$1,557            |  |  |  |
| 16 x 20      | \$1,557            |  |  |  |
| 16 x 24      | \$1,667            |  |  |  |

Stone Base.

Removal of OLD shed also available.