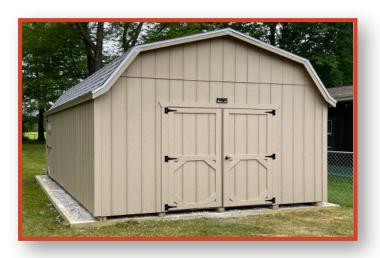

# - STANDARD GABLE -

12 x 16 RANCH GABLE

- 18" Overhang
  - Window
- Painted cream with wicker basket trim & thyme green doors.

10 x 20 STANDARD GABLE

- 2 Windows
- 2 Shutter sets & paint