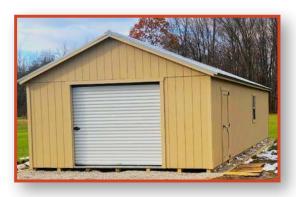

## - GARAGES & CUSTOM GARAGES -

12 x 20 garage package with paint.

#### **Garage Packages INCLUDE:**

- •8 x 7 Roll Up Door
- 24" x 36" window
- 32" walk-in Door
  - 6/12 Pitch
- Diamond Plate
  - 7' Studs