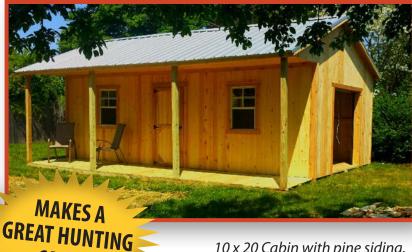

10 x14 Cabin painted with 2 windows.

8 x12 Cabin with Cedar Siding, shutters & flower box set.

10 x 20 Cabin with pine siding, steel roof & windows.