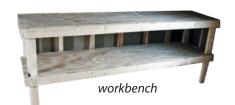

# ADDITIONAL OPTIONS AVAILABLE:

- Entry Doors Gutters 8' Walls
- Vinyl Windows Pine Siding Windows
  - Garage Doors Vinyl Siding
- Loft Porch Work Bench... and more!

## Additional Options Available:

- Entry Doors Gutters Vinyl Windows
  - Pine Siding Windows Ramp
- Vinyl Siding Loft Work Bench ... and more!

Entry Doors • Gutters • 8'Walls
Vinyl Windows • Pine Siding • Windows
• Garage Doors • Vinyl Siding • Loft
• Work Bench ... and more!

12 x 20 High-Barn with a site prep

14 x 20 High-Barn with 2-tone paint TOP: Barn door red Bottom/Trim: Dover Gray Doors: Firewood

#### ADDITIONAL OPTIONS AVAILABLE

• Entry Doors • Gutters • 8' Walls • Vinyl Windows
Pine Siding • Windows • Garage Doors • Vinyl Siding
• Loft • Porch • Work Bench... and more!