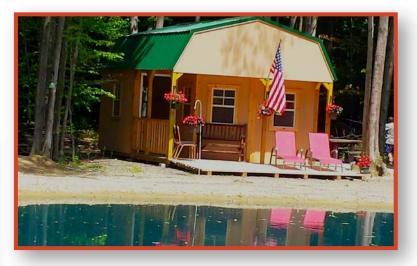

## - GARAGES & CUSTOM GARAGES -

12 x 20 garage package with paint.

#### **Garage Packages INCLUDE:**

- •8 x 7 Roll Up Door
- 24" x 36" window
- 32" walk-in Door
  - 6/12 Pitch
- Diamond Plate
  - 7' Studs