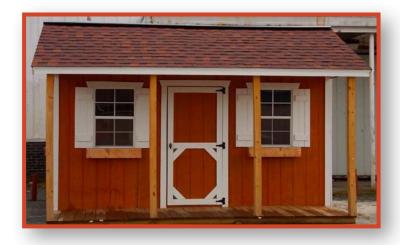

# - SALT BOX -

8 x 12 Salt Box with paint and 2 windows.

If you are looking for a storage barn that offers just a little bit of style, then consider our **Salt Box** storage barns. With a cottage-style roof that steeply descends over the front door, you'll love the way this barn complements your home. **Includes two windows.** 