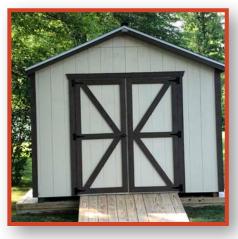

#### **OUR STANDARD FEATURES:**

- Pressure Treated Skids
- 2" x 8" Tongue & Groove Pine Floor
- 2" x 4" Wall Framing 16" on Center
- Pre-Primed Smart Side Siding
- 2" x 4" Roof Trusses -(Connected with Metal Gussets) 2' on Center
- 7/16" Oriental Strand Board (OSB)
- Aluminum Roof Drip Edge
- Lifetime Dimensional Shingles
- Standard Ridge Cap
- Key & Lock Latch
- Standard Double Doors (65" width x 72" height)