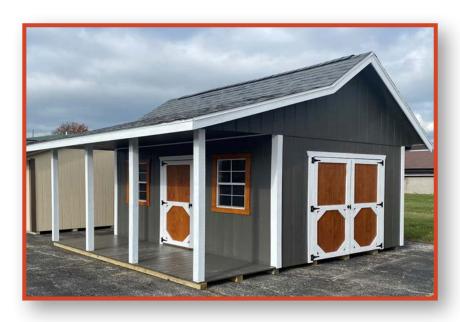

# - PORCH BARNS -

#### PORCH BARNS includes:

- 4' Porch
- 32" Wooden Man Door
- Standard Double Doors
  - 2 Windows
  - 7'6" Walls