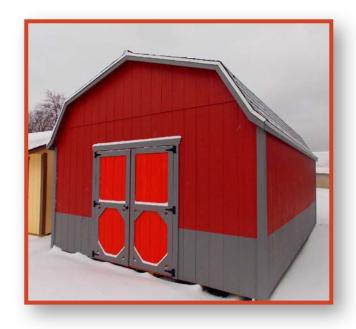

# - MINI BARNS -

10 x 20 Wall Barn with pine siding and 1' overhangs.

This is a 8 x 8 Mini Barn painted Barn Door Red and trimmed in Wicker Basket Brown.