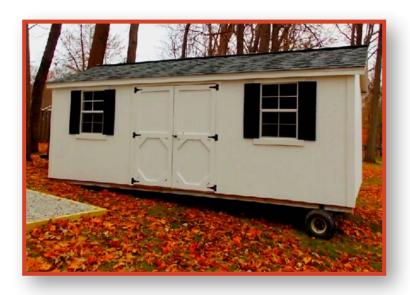

# - MINI BARNS -

10 x 20 Wall Barn with pine siding and 1' overhangs.

This is a 8 x 8 Mini Barn painted Barn Door Red and trimmed in Wicker Basket Brown.