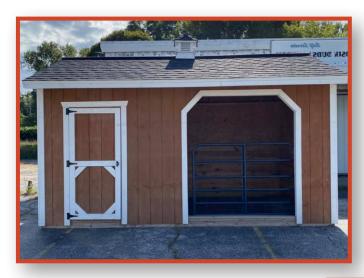

### - Horse Barns & Run-In Sheds -

This is a 10'x 16' Portable Run-In with tack room on the side for all your needs.

This custom barn is home to all farm animals. This is a 20'x 32' horse barn with loft up top.