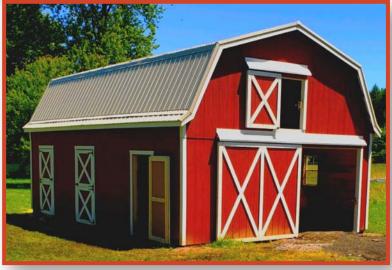

# - MINI BARNS -

10 x 20 Wall Barn with pine siding and 1' overhangs.

This is a 8 x 8 Mini Barn painted Barn Door Red and trimmed in Wicker Basket Brown.