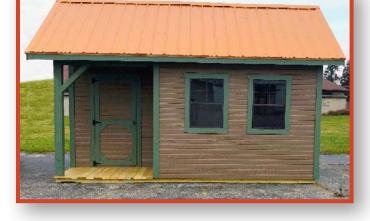

# - STANDARD GABLE -

12 x 16 RANCH GABLE

- 18" Overhang
  - Window
- Painted cream with wicker basket trim & thyme green doors.

10 x 20 STANDARD GABLE

- 2 Windows
- 2 Shutter sets & paint