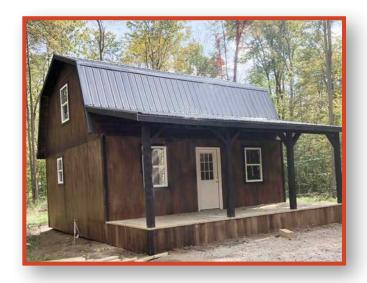

# - HI-BARNS -

Entry Doors • Gutters • 8'Walls
Vinyl Windows • Pine Siding • Windows
• Garage Doors • Vinyl Siding • Loft
• Work Bench ... and more!

12 x 20 High-Barn with a site prep

14 x 20 High-Barn with 2-tone paint TOP: Barn door red Bottom/Trim: Dover Gray Doors: Firewood