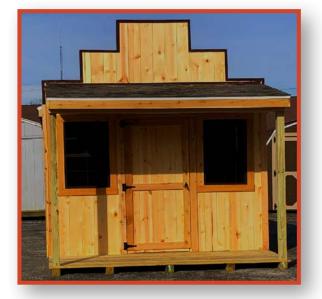

## - FRONTIER -

The Frontier features the classic Old West look. Solve storage problems and add some Western flair to compliment your landscape. A covered porch spans the front of the building and the storage area would make an ideal workshop or tack room.