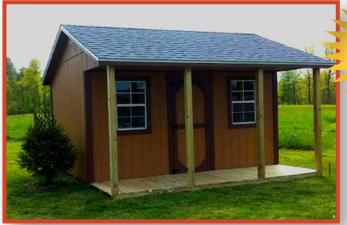

12 x 20 ULTIMATE GABLE
with 2 windows with shutters, Transom
windows, 2 sets of Double Doors with 2 ramps,
16" Cupola with Glass,
Painted Cream & trimmed in Gray.

10 x 14 ULTIMATE GABLE with Carriage house doors, 32" man door and paint.

Ultimate Gable, with its high pitch roof, offers classic style to accent any backyard. The Ultimate Gable can serve many needs. It offers the same benefits as a standard gable PLUS 8/12 pitch roof, 7'6" walls, 1' overhangs, 6" Primed LP Trim and 2 windows with shutters.