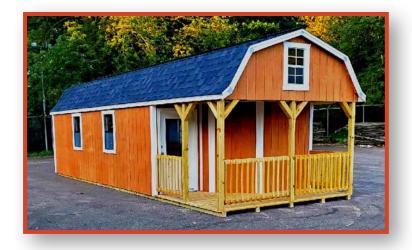

# - MINI BARNS -

10 x 20 Wall Barn with pine siding and 1' overhangs.

This is a 8 x 8 Mini Barn painted Barn Door Red and trimmed in Wicker Basket Brown.