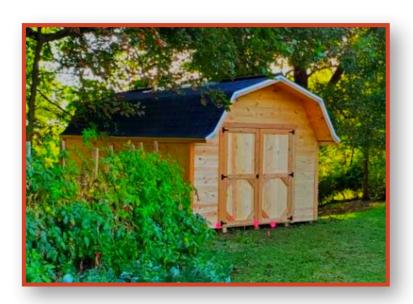

# - MINI BARNS -

10 x 20 Wall Barn with pine siding and 1' overhangs.

This is a 8 x 8 Mini Barn painted Barn Door Red and trimmed in Wicker Basket Brown.