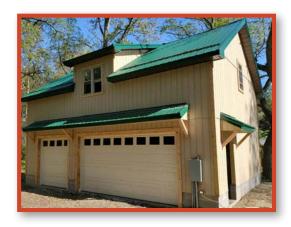

## - GARAGES & CUSTOM GARAGES -

12 x 20 garage package with paint.

#### **Garage Packages INCLUDE:**

- •8 x 7 Roll Up Door
- 24" x 36" window
- 32" walk-in Door
  - 6/12 Pitch
- Diamond Plate
  - 7' Studs