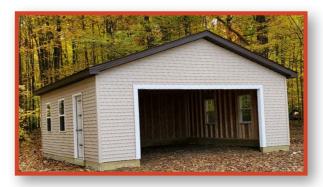

## - GARAGES & CUSTOM GARAGES -

12 x 20 garage package with paint.

#### **Garage Packages INCLUDE:**

- •8 x 7 Roll Up Door
- 24" x 36" window
- 32" walk-in Door
  - 6/12 Pitch
- Diamond Plate
  - 7' Studs