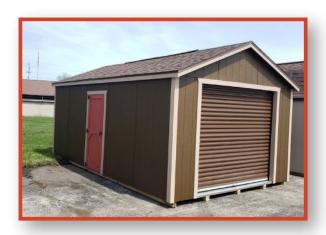

## - GARAGES & CUSTOM GARAGES -

12 x 20 garage package with paint.

#### **Garage Packages INCLUDE:**

- •8 x 7 Roll Up Door
- 24" x 36" window
- 32" walk-in Door
  - 6/12 Pitch
- Diamond Plate
  - 7' Studs