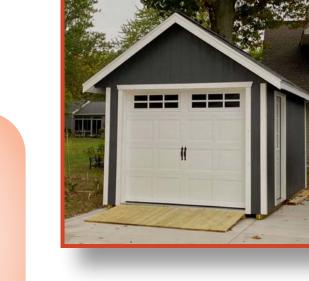

## - GARAGES & CUSTOM GARAGES -

12 x 20 garage package with paint.

#### **Garage Packages INCLUDE:**

- •8 x 7 Roll Up Door
- 24" x 36" window
- 32" walk-in Door
  - 6/12 Pitch
- Diamond Plate
  - 7' Studs