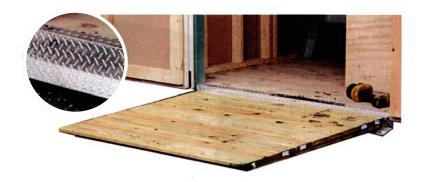

#### RAMPS -

| 4' Long x 60" Wide Ramp | \$240 |
|-------------------------|-------|
| 6' Long x 60" Wide Ramp | \$300 |
| 4' Long x 8' Wide Ramp  | \$360 |