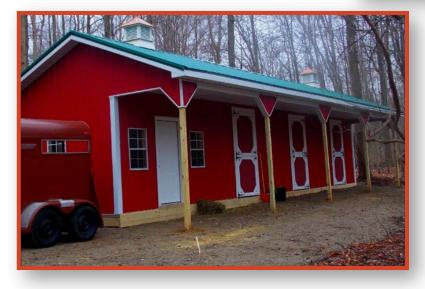

### - Horse Barns & Run-In Sheds -

This is a 10'x 16' Portable Run-In with tack room on the side for all your needs.

This custom barn is home to all farm animals. This is a 20'x 32' horse barn with loft up top.

This is a custom 12'x 40' Horse Barn with a 6' lean-to. It has a 12'x 12' tack room and a man door.